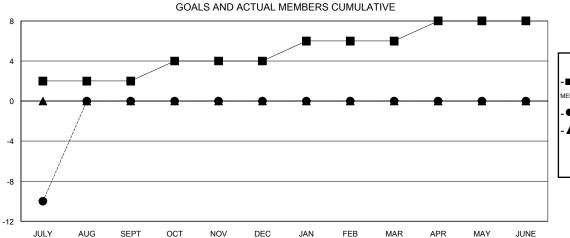

## LOCATION ILLINOIS

| M ILLINOIS | GMT CA 1 |
|------------|----------|
|            | Manakara |

|                       |                  | Clubs               |                            |                             |               |                    | Members                    |                              |                             |
|-----------------------|------------------|---------------------|----------------------------|-----------------------------|---------------|--------------------|----------------------------|------------------------------|-----------------------------|
| RESULTS FOR 2014-2015 |                  |                     |                            | RESULTS FOR 2014-2015       |               |                    |                            |                              |                             |
| QUARTER               | NEW CLUB<br>GOAL | ACTUAL NEW<br>CLUBS | ACTUAL<br>DROPPED<br>CLUBS | ACTUAL NET<br>GAIN/<br>LOSS | QUARTER       | NEW MEMBER<br>GOAL | ACTUAL TOTAL MEMBERS ADDED | ACTUAL<br>DROPPED<br>MEMBERS | ACTUAL NET<br>GAIN/<br>LOSS |
| JULY/AUG/SEPT         | 0                | 0                   | 0                          | 0                           | JULY/AUG/SEPT | 2                  | 11                         | 21                           | -10                         |
| OCT/NOV/DEC           | 0                | 0                   | 0                          | 0                           | OCT/NOV/DEC   | 2                  | 0                          | 0                            | 0                           |
| JAN/FEB/MAR           | 0                | 0                   | 0                          | 0                           | JAN/FEB/MAR   | 2                  | 0                          | 0                            | 0                           |
| APR/MAY/JUNE          | 0                | 0                   | 0                          | 0                           | APR/MAY/JUNE  | 2                  | 0                          | 0                            | 0                           |

## GOALS AND ACTUAL NEW CLUBS CUMULATIVE

| ■-   | CURRENT | YEAR | GOALS | s FOR | NEW |
|------|---------|------|-------|-------|-----|
| ИЕМВ | ERS     |      |       |       |     |

CURRENT YEAR ACTUAL MEMBERS

- ▲ - LAST YEAR ACTUAL MEMBERS

| DROPPED CLUBS: 0          |    | 8 CLUBS OF 73 ADDED 1 OR MORE NEW MEMBERS | GENDER DISTRIBUTION   |                |  |
|---------------------------|----|-------------------------------------------|-----------------------|----------------|--|
|                           |    | NEW MEMBERS                               | MALE                  | 1,791 (80.82%) |  |
|                           |    |                                           | FEMALE                | 425 (19.18%)   |  |
| DROPPED MEMBERS           |    |                                           |                       |                |  |
| DECEASED                  | 1  | CLICK HERE FOR HEALTH                     | FAMILY UNIT MEMBER    | oe.            |  |
| CLUB CANCELLED 0 OTHER 20 |    | ASSESSMENT DATA                           | HEAD OF HOUSEHOLD     |                |  |
|                           |    |                                           |                       |                |  |
| TOTAL                     | 21 |                                           | NON-HEAD OF HOUSEHOLD |                |  |